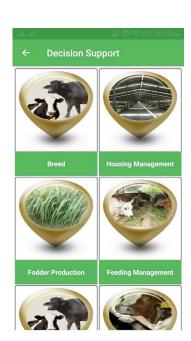

## 3. Decision Support System

To start the **Decision Support System** follow the steps given below:

- 1. Click on Decision Support System button in Home page.
- 2. On clicking Decision Support System button, list of subtopics related to Cattle Decision Support System will be displayed.
- 3. Click on list to read related content.

Decision Support System First Screen