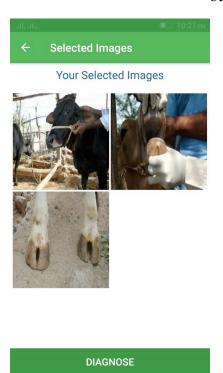

#### CONTINUE

13. On clicking CONTINUE button, list of selected images will be displayed. Click on DIAGNOSE button.

- 14. On clicking DIAGNOSE button, list of disease(s) caused will be displayed.
- 15. Click on Symptoms, Identification and Control measure to read related content.