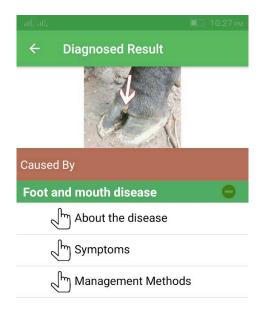

#### CONTINUE

13. On clicking CONTINUE button, list of selected images will be displayed. Click on DIAGNOSE button.

- 14. On clicking DIAGNOSE button, list of disease(s) caused will be displayed.
- 15. Click on Symptoms, Identification and Control measure to read related content.

Click on above Symptoms / Identification / Control measures for more details

16. Click on VIDEO icon (bottom left icon) to view diseases related video.

Page - 9/11