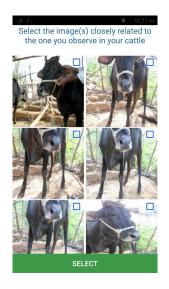

- 3. Click on primary symptoms that has been observed in Cattle.
- 4. On clicking primary symptom, images related to respective primary symptom will be displayed.

- 5. Select images that are related to primary symptom and click on "Select" button. (Upto 3 Images can be selected)
- 6. On clicking "Select" button, "Is this your Symptom?" message will be prompted. If symptom is related to observed symptoms, click on YES button else click on NO button.