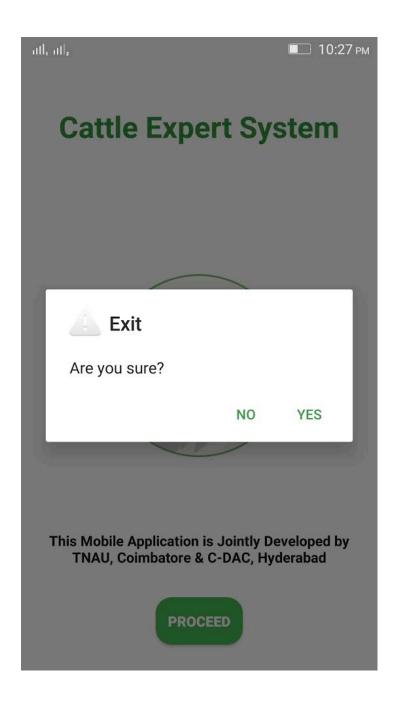

## 6. Closing Application

To close the application follow the steps given below:

- 1. Navigate to Splash screen.
- 2. Press back button on the device, prompt will be displayed with message "Are you sure?". Click on YES button to close the application.