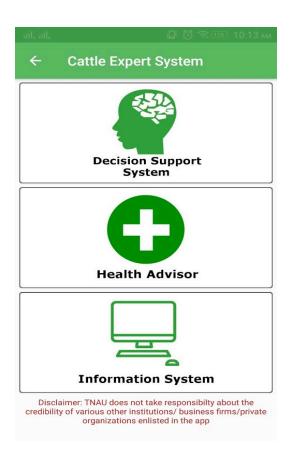

### 2. Starting Application

To start the **Cattle Expert System** application follow the steps given below:

- 1. Click on Cattle Expert System icon on application menu.
- 2. On clicking the Cattle Expert System icon, the application starts and displays "Splash Screen".
- 3. Click on PROCEED button, for navigating to Home page of the app.

Home page contains the following options

- a. Decision Support System
- b. Health Advisor
- c. Information System

Splash Screen

Home Page