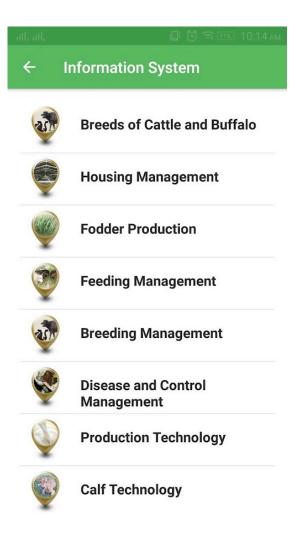

#### **5. Information System**

To start the **Information System** follow the steps given below:

- 1. Click on Information System button in Home page.
- 2. On clicking Information System button, list of subtopics related to Cattle Information System will be displayed.
- 3. Click on selected list item to read its related content.