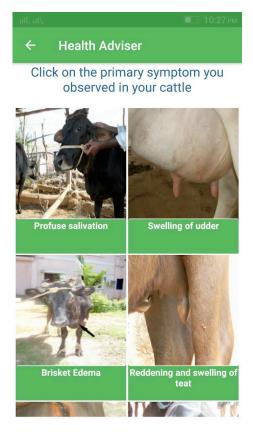

#### 4. Health Advisor

To start the **Health Advisor** follow the steps given below:

- 1. Click on Health Advisor button in Home page.
- 2. On clicking Health Advisor button, it displays list of primary symptoms.

- 3. Click on primary symptoms that has been observed in Cattle.
- 4. On clicking primary symptom, images related to respective primary symptom will be displayed.

- 5. Select images that are related to primary symptom and click on "Select" button. (Upto 3 Images can be selected)
- 6. On clicking "Select" button, "Is this your Symptom?" message will be prompted. If symptom is related to observed symptoms, click on YES button else click on NO button.