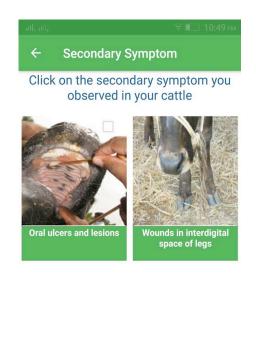

7. On clicking on YES button, secondary symptoms related to selected primary symptoms will be displayed.

CONTINUE

- 8. Click on secondary symptoms that has been observed in Cattle.
- 9. On clicking secondary symptom, images related to respective secondary symptom will be displayed.
- 10. Select images that are related to secondary symptom and click on "Select" button. (Upto 3 Images can be selected)
- 11. On clicking "Select" button, "Is this your Symptom?" message will be prompted.