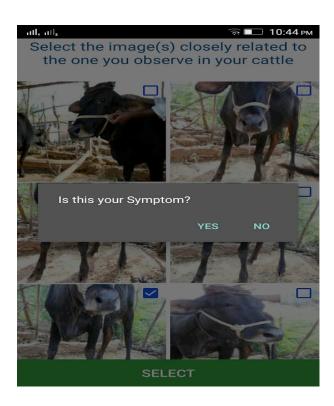

- 3. Click on primary symptoms that has been observed in Cattle.
- 4. On clicking primary symptom, images related to respective primary symptom will be displayed.

- 5. Select images that are related to primary symptom and click on "Select" button. (Upto 3 Images can be selected)
- 6. On clicking "Select" button, "Is this your Symptom?" message will be prompted. If symptom is related to observed symptoms, click on YES button else click on NO button.

7. On clicking on YES button, secondary symptoms related to selected primary symptoms will be displayed.

CONTINUE

- 8. Click on secondary symptoms that has been observed in Cattle.
- 9. On clicking secondary symptom, images related to respective secondary symptom will be displayed.
- 10. Select images that are related to secondary symptom and click on "Select" button. (Upto 3 Images can be selected)
- 11. On clicking "Select" button, "Is this your Symptom?" message will be prompted.

If symptom is related to observed secondary symptom click on YES button else click on NO button.

12. After selection of secondary symptoms click on CONTINUE button.