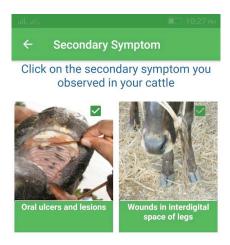

- 3. Click on primary symptoms that has been observed in Cattle.
- 4. On clicking primary symptom, images related to respective primary symptom will be displayed.

- 5. Select images that are related to primary symptom and click on "Select" button. (Upto 3 Images can be selected)
- 6. On clicking "Select" button, "Is this your Symptom?" message will be prompted. If symptom is related to observed symptoms, click on YES button else click on NO button.

7. On clicking on YES button, secondary symptoms related to selected primary symptoms will be displayed.

CONTINUE

- 8. Click on secondary symptoms that has been observed in Cattle.
- 9. On clicking secondary symptom, images related to respective secondary symptom will be displayed.
- 10. Select images that are related to secondary symptom and click on "Select" button. (Upto 3 Images can be selected)
- 11. On clicking "Select" button, "Is this your Symptom?" message will be prompted.